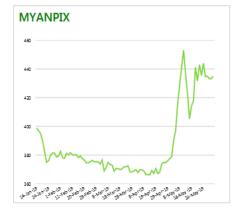

#### Today's summary 435.03 +1.73 433.75 433.75 9,940,500 593,925 MYANPIX +0.40% 444.96

### **Index chart Zoom:** 5d 1m 3m 6m 1y 1,000 120K 100K 80K 60K 40K

## Market Overview

As of 1:00 pm, 31st May. 2019

| MYANPIX               | 435.03      |
|-----------------------|-------------|
|                       | ▲ 1.73      |
| Total Volume (shares) | 1,733       |
| Total Value (MMK)     | 10 mil      |
| Listed Company        | 5           |
| Market Cap. (MMK)     | 593,925 mil |