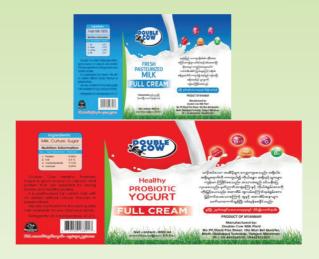

#### **Eagle Trader Company Limited**

| Company Name        | : | Eagle Trader Company Limited                       |
|---------------------|---|----------------------------------------------------|
| Brand Name          | : | Double Cow Milk Plants                             |
| Goods/Services      | : | Milk, Yogurt                                       |
| Production Capacity | : | Time & Situation                                   |
| Quality Assurane/   |   |                                                    |
| Certificates        | : | FDA                                                |
| Contact Person      | : | Daw Aye NyeinAung                                  |
| Email               | : | doublecowmilk@gmail.com                            |
| Company Address     | : | L-99, Thit Sar Pan Street, North Okkalapa, Yangon. |
| Website             | : |                                                    |