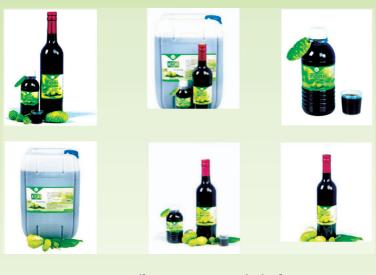

## PLP Aurora Co., Ltd.

| Company Name       | : | PLP Aurora Co., Ltd                      |
|--------------------|---|------------------------------------------|
| Brand Name         | : | Aurora Wine                              |
| Goods/Services     | : | Natural Fruit Wine, pamson               |
| Quality Assurance/ | : |                                          |
| Certificate        |   |                                          |
| Contact Person     | : | Mr.Soe Win                               |
| Email              | : | saizayar20@gmail.com                     |
| Phone              | : | +959799244593,+959798844929              |
| Company Address    | : | (9) Ward, Nadawon Quarter, Pyin Oo Lwin, |
|                    |   | Mandalay                                 |
| Website            | : |                                          |