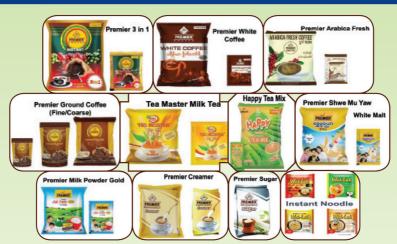

| Company name       | : | Lluvia Limited (A member of Capital Diamond      |
|--------------------|---|--------------------------------------------------|
|                    |   | Star Group)                                      |
| Brand Name         | : | Premier, Tea Master, Happy, Wah-Lah Instant      |
|                    |   | Noodle,                                          |
| Good/Services      | : | Instant Coffee Mix, Tea Mix, Ground Coffee,      |
|                    |   | Instant Noodle, Distribution Services            |
| Quality Assurance/ | : | FDA Certificate, HACCP, Halal, GMP,              |
| Certificate        |   | ISO 90012015                                     |
| Contact Person     | : | Daw Kalayar Yee Moon(Head of Business Unit)      |
|                    |   | Lluvia Limited (Branded Consumer Foods Division) |
| Email              | : | kalayar.yeemon@lluvia.com.mm                     |
| Phone              | : | +959265760994                                    |
| Address            | : | No. 299/A, Myamarlar Street, Thaketa Industrial  |
|                    |   | Zone, Thaketa Township, Yangon, Myanmar.         |
| Website            | : | http://www.cdsg.com.mm/                          |

#### Lluvia Limited