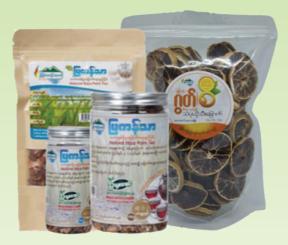

#### Star Lin Company Limited

| Company Name       | : | Star Lin Company Limited                   |
|--------------------|---|--------------------------------------------|
| Brand Name         | : | ShweMyaKanThar, Good-C                     |
| Goods/Services     | : | Nipa Palm Tea, Dry Lime                    |
| Quality Assurance/ | : |                                            |
| Certificate        |   |                                            |
| Contact person     | : | Mr. Aung Si Lin                            |
| Email              | : | starlinmyanmar2018@gmail.com               |
| Phone              | : | +959963645327                              |
| Company Address    | : | Room-4, Building – 11, Myakanthar Housing, |
|                    |   | MyakantharStreet(1),KamayutTownship,       |
|                    |   | Yangon.                                    |
| Website            | : |                                            |