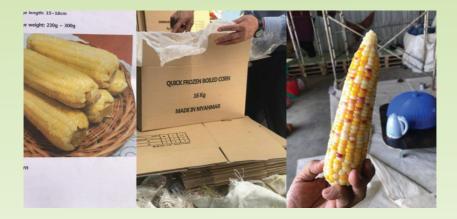

#### Da Nu Yoe Ma Co.Ltd.

| Company name       | : | DaNu YoeMa Co.Ltd                        |
|--------------------|---|------------------------------------------|
| Brand Name         | : | Ag0001                                   |
| Good/Services      | : | Waxy Corn                                |
| Quality Assurance/ | : |                                          |
| Certificate        |   |                                          |
| Contact Person     | : | Thet Eaindra Sint (Seira)                |
| Email              | : | seira.eindra@gmail.com                   |
| Phone              | : | +959 2017 198, +959 444 00 7366          |
| Company Address    | : | No.8, Pagan Street, Lu Thant In Village, |
|                    |   | Taikkyi Township, Yangon.                |
| Website            | : |                                          |