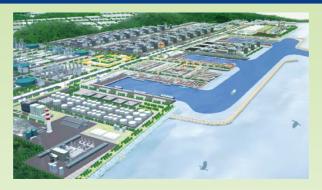

### Kyauk Phyu Special Economic Zone

Project name Brief introduction : Kyauk Phyu Special Economic Zone

: Kyauk Phyu Special Economic Zone is 1735.83 hectares (4289.32 acres) situated in Kyauk Phyu District in Rakhine State and as a key area for both the national economic development and Rakhine State development. In 2015, a consortium led by CITIC Group of China won the tender to develop the deep-sea port and industrial estate projects. The framework agreement aims to implement the Kyauk Phyu Deep Sea Port project, according to international norms. It is linking with Kunming, China, container port and gas-turbine power plant project. There are planned industries include industrial, logistics, services and agricultural goods. The Kyauk Phyu District strategically lies in the geographic centre of the economically vibrant and dynamic market cluster of China, India and ASEAN. Moreover, facing the Bay of Bengal, Kyauk Phyu SEZ will serve as the gateway connecting the hinterland in Central Myanmar, North-Eastern India and South-Western China to the world. Economic and social development will be enhanced by job creation, enhanced livelihood and basic infrastructure improvement.

| Contact Person | : Dr, Kyaw San Oo, Secretary, Kyauk Phyu Special |
|----------------|--------------------------------------------------|
|                | Economic Zone Management Committee.              |
| E-mail         | : ygnoffice@kpsezmc.com, kyawsann@gmail.com      |
| Address        | : No. 228-240, Third Floor, Strand Road, Pabedan |
|                | Township, Yangon.                                |
| Website        | : kpsez.org.com                                  |