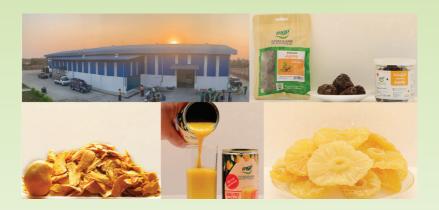

#### Myanmar Golden Produce Co., Ltd.

| Company Name        | : | Myanmar Golden Produce Co., Ltd.             |
|---------------------|---|----------------------------------------------|
| Brand Name          | : | MGP                                          |
| Main Item           | : | Dried Fruits (Mango, Pineapple, Jujube),     |
|                     |   | Mango Puree                                  |
| Production Capacity | : | Dried Fruit (800kg/day), Puree (4.3 Ton/day) |
| Quality Assurane/   | : | GMP, ISO 22000:2018                          |
| Certificates        |   |                                              |
| Contact Person      | : | U Aung Kyaw Htoo                             |
| Contact mail        | : | contact@myanmargp.com,                       |
|                     |   | simon@myanmargp.com                          |
| Phone               | : | +959402667557                                |
| Company Address     | : | No. R28/29, Industrial Zone Dekkhina Thiri   |
|                     |   | Township, Nay Pyi Taw, Myanmar.              |
| Website             | : | www.myanmargp.com                            |