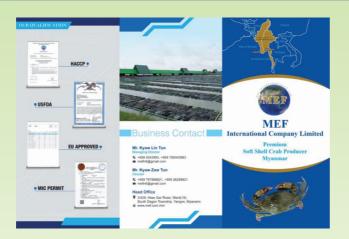

#### **M E F INTERNATIONAL CO., LTD.**

| Company Name        | : | M E F INTERNATIONAL CO., LTD.            |
|---------------------|---|------------------------------------------|
| Brand Name          | : | MEF                                      |
| Main ltems          | : | FROZEN SOFT SHELL CRAB                   |
| Production Capacity | : | 18 TONS                                  |
| Quality Assurance/  |   |                                          |
| Certificates        | : | HACCP,USFDA,EU APPROVED                  |
| Contact Person      | : | MR.KYAW LIN TUN                          |
| Email               | : | mefintl@gmail.com                        |
| Address             | : | No.(3/428), Hlaw Gar Road,19/(A) Ward,   |
|                     |   | South Dagon Tsp, Yangon Region, Myanmar. |
| Website             | : | www.mef.com.mm                           |