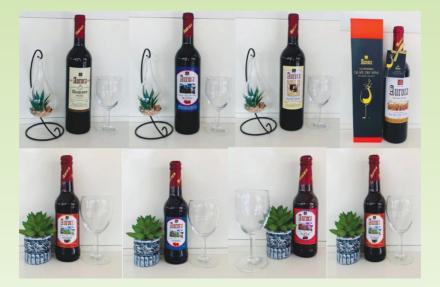

## PLP Aurora Co., Ltd.

| Company Name       | : | PLP Aurora Co., Ltd                      |
|--------------------|---|------------------------------------------|
| Brand Name         | : | Aurora Wine                              |
| Goods/Services     | : | Natural Fruit Wine, pamson               |
| Quality Assurance/ | : |                                          |
| Certificate        |   |                                          |
| Contact Person     | : | Mr.Soe Win                               |
| Email              | : | saizayar20@gmail.com                     |
| Phone              | : | +959799244593,+959798844929              |
| Company Address    | : | (9) Ward, Nadawon Quarter, Pyin Oo Lwin, |
|                    |   | Mandalay                                 |
| Website            | : |                                          |