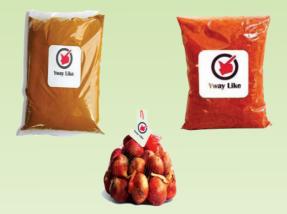

## Ake Si Tan General Trading Co., Ltd.

| Company Name       | : | Ake Si Tan General Trading Co.,Ltd                      |
|--------------------|---|---------------------------------------------------------|
| Brand Name         | : | Yway Like                                               |
| Goods/Services     | : | $Chili, Chili Powder, Onion, Garlic, Turmeric \ Powder$ |
| Quality Assurance/ | : |                                                         |
| Certificate        |   |                                                         |
| Contact Person     | : | U Khin Han, Managing Director                           |
| Email              | : | kyawkyawhan@gmail.com                                   |
| Phone              | : | 095013244                                               |
| Company Address    | : | No, J-18, Ar Thaw Ka Street, BayintNaung,               |
|                    |   | MayangonTs, Yangon, Myanmar                             |
| Website            | : |                                                         |