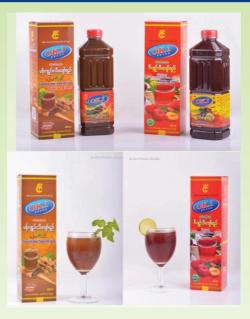

## OK .1 Co., Ltd.

| Company Name       | : | OK.1                                       |
|--------------------|---|--------------------------------------------|
| Brand Name         | : | OK.1                                       |
| Goods/ Services    | : | Plum Juice, Tamarind Juice, Tamarind Flake |
| Quality Assurance/ | : |                                            |
| Certificate        |   |                                            |
| Contact Person     | : | Mr.SanNaing Win                            |
| Email              | : | hsannaingwinpku@gmail.com                  |
| Phone              | : | +9592300391                                |
| Company Address    | : | Koky Son Kyaung Road, No(2) Quarter,       |
|                    |   | Pakokku Township, Myanmar                  |
| Website            | : |                                            |