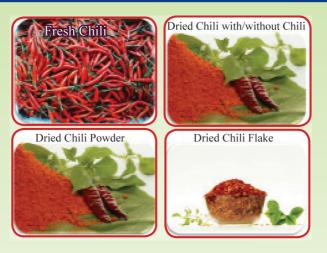

## Ake Si Tan General Trading Co., Ltd.

| Company Name       | : | Ake Si Tan General Trading Co.,Ltd                      |
|--------------------|---|---------------------------------------------------------|
| Brand Name         | : | Yway Like                                               |
| Goods/Services     | : | $Chili, Chili Powder, Onion, Garlic, Turmeric \ Powder$ |
| Quality Assurance/ | : |                                                         |
| Certificate        |   |                                                         |
| Contact Person     | : | U Khin Han, Managing Director                           |
| Email              | : | kyawkyawhan@gmail.com                                   |
| Phone              | : | 095013244                                               |
| Company Address    | : | No, J-18, Ar Thaw Ka Street, BayintNaung,               |
|                    |   | MayangonTs, Yangon, Myanmar                             |
| Website            | : |                                                         |

## Natural Farm Fresh Myanmar Co., Ltd.

**Dried Sliced Turmeric** 

**Dried Sliced Ginger** 

**Dried SlicedOnion** 

| Company Name        | : | Natural Farm Fresh Myanmar Co., Ltd.                |
|---------------------|---|-----------------------------------------------------|
| Brand Name          | : | Mr. Spicy                                           |
| Goods/Services      | : | Dried chili, Ginger, Turmeric, Onion, Garlic,       |
|                     |   | Lemongrass                                          |
| Production Capacity | : | 20-40 Tons per month subject t o season of the crop |
| Quality Assurance   | : | GMP & FDA                                           |
| Certificates        |   |                                                     |
| Contact Person      | : |                                                     |
| Email               | : | nfarmfreshmd@gmail.com                              |
| Phone               | : |                                                     |
| Company Address     | : | No. 74, Hanthawaddy 22nd Street, 6th Block,         |
|                     |   | South Okkalapa Township 11091, Yangon,              |
|                     |   | Myanmar                                             |
| Website             | : | https://www.naturalfarmfreshmyanmar.com/            |

#### New A1 Family Co.,Ltd

| Company name              | : | New A1 Family Co.,Ltd                                |
|---------------------------|---|------------------------------------------------------|
| <b>Brief Introduction</b> | : | New A1 Family Co.,Ltd, a private owned company,      |
|                           |   | has become into a professional manufacturer and      |
|                           |   | supplier specialized in chili powder, culinary crops |
|                           |   | and spices with the experiences of over 39 years in  |
|                           |   | this line of business.                               |
| Brand Name                | : | A1 Family                                            |
| Good/Services             | : | Premium chili powder and culinary spices.            |
| Quality Assurance/        | : | GMP, HACCP, ISO 22000:2018, FDA, HALAL,              |
| Certificate               |   |                                                      |
| Contact Person            | : | Mrs. Aye Khaing Soe                                  |
| Email                     | : | drayekhaingsoe1987@gmail.com                         |
| Phone                     | : | 092021647                                            |
| Address                   | : | No 138/B, 74 st, between 28&29 st, Mandalay          |
| Website                   | : | www.newa1.com                                        |
|                           |   |                                                      |

#### Natural Farm Fresh Myanmar Co., Ltd..

| Company name              | : | Natural Farm Fresh Myanmar Co., Ltd             |
|---------------------------|---|-------------------------------------------------|
| <b>Brief Introduction</b> | : | We started exporting dried chili to Japan in    |
|                           |   | 2020 up to now.                                 |
| Brand Name                | : | Mr. Spicy (USat Gyi)                            |
| Good/Services             | : | Toxin Free dried chili, turmeric, ginger, onion |
|                           |   | and garlic                                      |
| Quality Assurance/        | : | FDA (Myanmar)                                   |
| Certificate               |   |                                                 |
| Contact Person            | : | Mr. Nay Oo                                      |
| Email                     | : | nfarmfreshmd@gmail.com                          |
| Phone                     | : | +9595011386/+959785011386                       |
| Address                   | : | #404 (A) Zar Ni 10th Street, 9th Block, South   |
|                           |   | Okkalapa Township, Yangon 11091, Myanmar        |
| Website                   | : | https://www.naturalfarmfreshmyanmar.com/        |
|                           |   | https://mrspicymyanmar.com/                     |